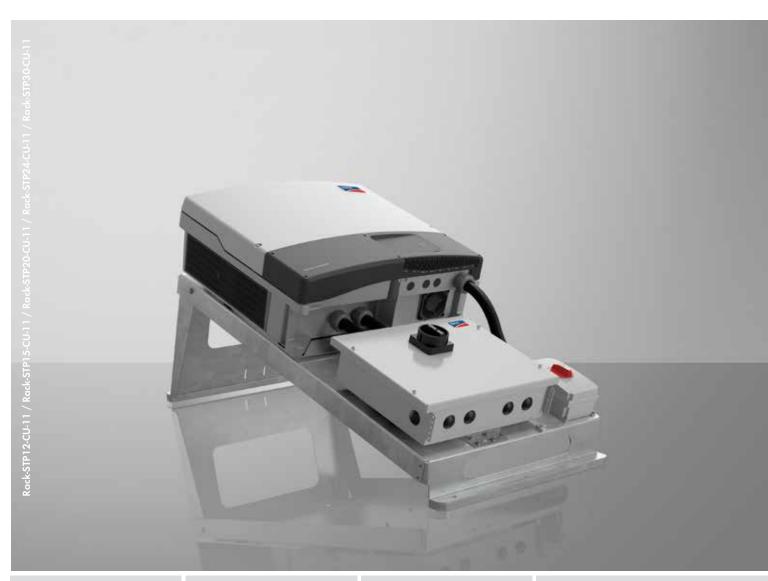

# SMA READYRACK<sup>TM</sup>

## Turnkey

- Delivered with fully integrated Sunny Tripower inverter, DC Connection Unit, and AC disconnect switch
- Complete ground bonding of all components

# SMA READYRACK<sup>TM</sup>

The time-saving commercial rooftop solution

The SMA ReadyRack™ is specifically designed for the world's top-selling three-phase inverter, the Sunny Tripower TL-US. The SMA ReadyRack allows for a simplified installation that includes all balance of system components, such as the AC disconnect, combiners, cables and more. As its name states, the ReadyRack can be installed within minutes on flat commercial rooftops. It's ideally designed for mounting within 10-feet of the PV array to comply with the NEC 690.12 rapid shutdown requirements. Experience a simpler, faster commercial install with the ReadyRack.