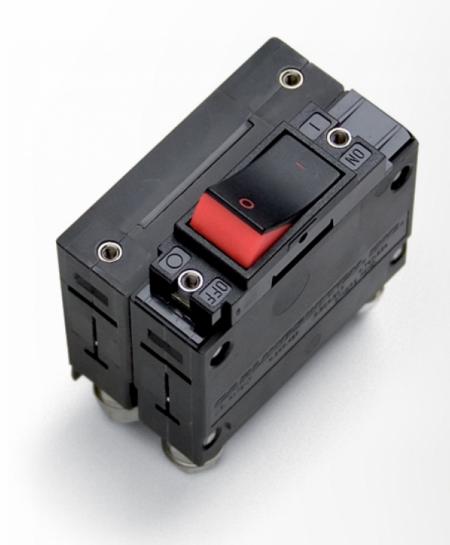

## Double pole, 40 A

Product code: 70905140

Circuit breakers are the 'safety stop' signs of your onboard electrical system, they secure the electrical circuit against overload or short circuits. For equipment that is connected directly to the circuit breakers - such as lighting - they can also act as on/off switches. Double pole breakers are mostly used for 230 V systems, which interrupt the current both in the phase and neutral wires.