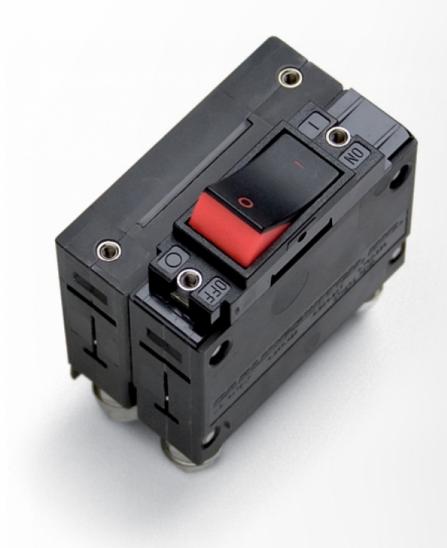

## Double pole, 30 A

Product code: 70905130

Circuit breakers are the 'safety stop' signs of your onboard electrical system, they secure the electrical circuit against overload or short circuits. For equipment that is connected directly to the circuit breakers - such as lighting - they can also act as on/off switches. Double pole breakers are mostly used for 230 V systems, which interrupt the current both in the phase and neutral wires.