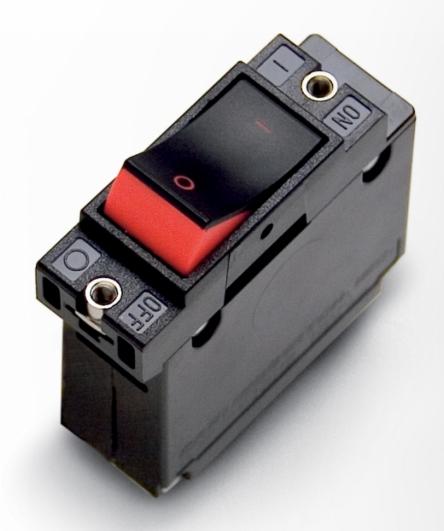

## Single pole, 35 A

Product code: 70905035

Circuit breakers are the 'safety stop' signs of your onboard electrical system, they secure the electrical circuit against overload or short circuits. For equipment that is connected directly to the circuit breakers - such as lighting - they can also act as on/off switches. Double pole breakers are mostly used for 230 V systems, which interrupt the current both in the phase and neutral wires.