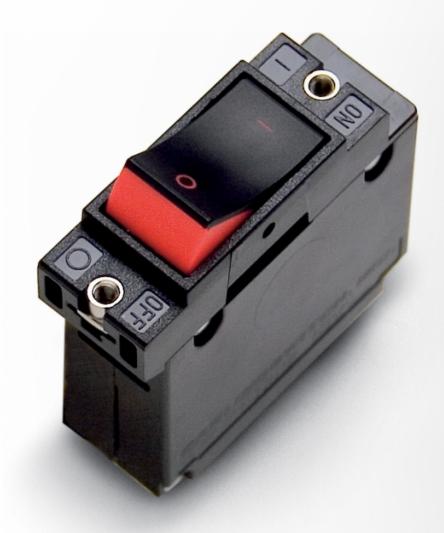

## Single pole, 25 A

Product code: 70905025

Circuit breakers are the 'safety stop' signs of your onboard electrical system, they secure the electrical circuit against overload or short circuits. For equipment that is connected directly to the circuit breakers - such as lighting - they can also act as on/off switches. Double pole breakers are mostly used for 230 V systems, which interrupt the current both in the phase and neutral wires.