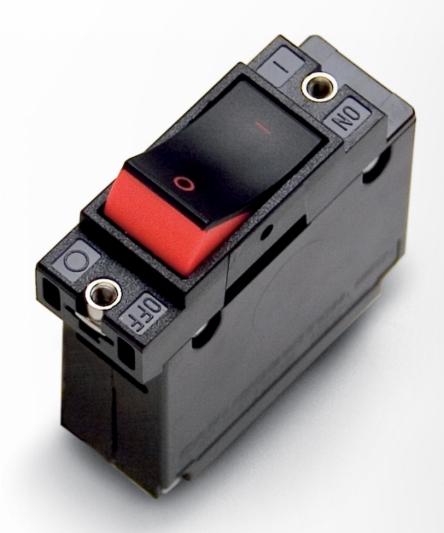

## Single pole, 20 A

Product code: 70905020

Circuit breakers are the 'safety stop' signs of your onboard electrical system, they secure the electrical circuit against overload or short circuits. For equipment that is connected directly to the circuit breakers - such as lighting - they can also act as on/off switches. Double pole breakers are mostly used for 230 V systems, which interrupt the current both in the phase and neutral wires.