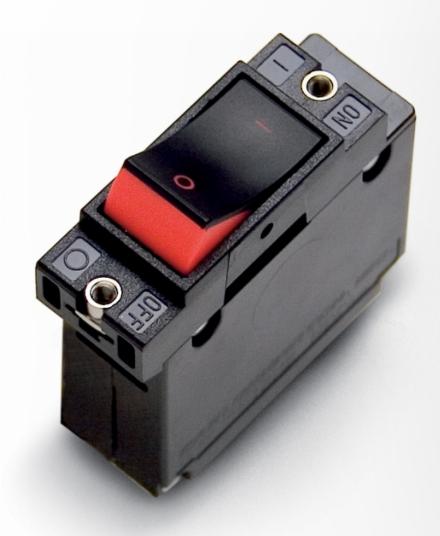

## Single pole, 10 A fingerguard

Product code: 70905091

Circuit breakers are the 'safety stop' signs of your onboard electrical system, they secure the electrical circuit against overload or short circuits. For equipment that is connected directly to the circuit breakers - such as lighting - they can also act as on/off switches. Double pole breakers are mostly used for 230 V systems, which interrupt the current both in the phase and neutral wires.