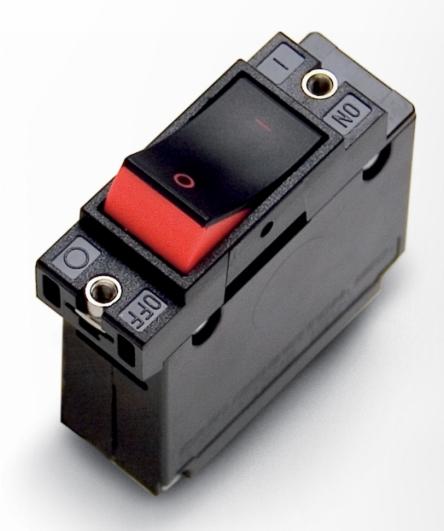

## Single pole, 1 A

Product code: 70905001

Circuit breakers are the 'safety stop' signs of your onboard electrical system, they secure the electrical circuit against overload or short circuits. For equipment that is connected directly to the circuit breakers - such as lighting - they can also act as on/off switches. Double pole breakers are mostly used for 230 V systems, which interrupt the current both in the phase and neutral wires.