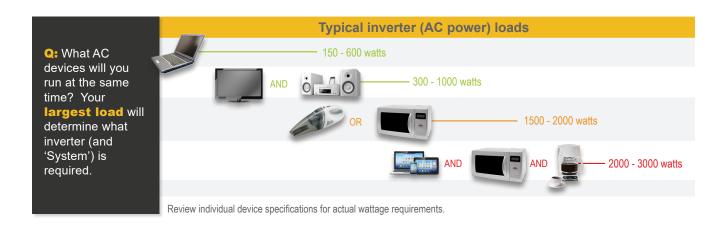

t Power                 | 100 watts            |
| Rated Current                | 5.7 amps             |
| Rated Voltage                | 20.8V                |
| Dimensions of Panel (inches) | 44.6 x 21.4 x 0.1 in |
| Panel Weight                 | 2.9 lb               |

<sup>\*</sup>Specifications subject to change without notice

#### **DIGITAL SOLAR CONTROLLER**

| SPECIFICATIONS*               | GP-MPPT-40               |
|-------------------------------|--------------------------|
| Nominal System Voltage        | 12/24V                   |
| Max Solar Array Current       | 40A                      |
| Battery Voltage Range         | 9V - 15.5V               |
| Max Solar Panel Input Voltage | 600W @ 12V / 1200W @ 24V |

<sup>\*</sup>Specifications subject to change without notice