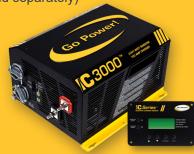

## HARNESS THE FULL POWER OF THE SUN WITH OUR LARGEST KITS

Go Power! solar kits allow you to charge batteries —without starting a generator or connecting to the grid! Paired with a Go Power! IC SERIES INVERTER/ CHARGER, these kits are ideal for charging power-hungry appliances.

#### FLEX-500

- 500 watts / 26.7 amps solar charging kit
- 60-amp MPPT Solar Controller
- Solar Controller Remote & Dongle

Household power for:

Pair a multi-panel kit with our **INVERTER/CHARGER** for **MAXIMUM** off-grid power! (sold separately)