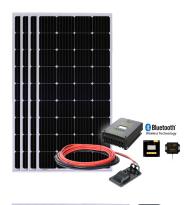

## **SOLAR AE 4**

Ideal for running an all-electric fridge.

- 760 watts / 37.2 amps solar charging kit
- 60-amp MPPT Solar Controller
- Solar Controller Remote & Dongle
- Mounting Hardware

Household power for:

## **ALL KITS INCLUDE:**

- 60-amp amp MPPT solar controller
- Solar Controller Remote
- Bluetooth® Wireless Technology Dongle
- All mounting hardware