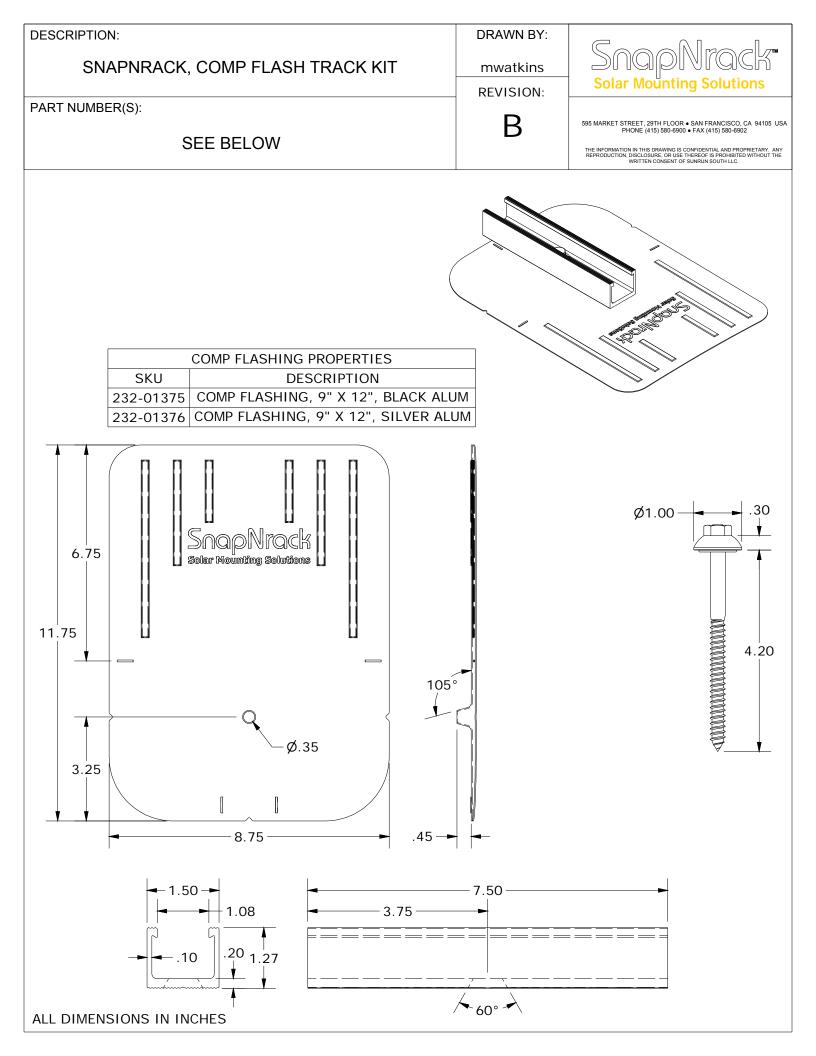

| DESCRIPTION:                                                                       |                                                                                                                 |                                       | DRAWN BY: |                                                                                                                                                                                      |
|------------------------------------------------------------------------------------|-----------------------------------------------------------------------------------------------------------------|---------------------------------------|-----------|--------------------------------------------------------------------------------------------------------------------------------------------------------------------------------------|
| SNAPNRACK, COMP FLASH TRA                                                          |                                                                                                                 |                                       | mwatkins  | SnapNrack <sup>®</sup><br>Solar Mounting Solutions                                                                                                                                   |
|                                                                                    |                                                                                                                 | REVISION:                             |           | Solar Mounting Solutions                                                                                                                                                             |
| PART NUMBER(S):                                                                    |                                                                                                                 |                                       | _         |                                                                                                                                                                                      |
| SEE BELOW                                                                          |                                                                                                                 |                                       | В         | 595 MARKET STREET, 29TH FLOOR     SAN FRANCISCO, CA 94105 USA<br>PHONE (415) 580-6900                                                                                                |
|                                                                                    |                                                                                                                 |                                       |           | THE INFORMATION IN THIS DRAWING IS CONFIDENTIAL AND PROPRIETARY. ANY<br>REPRODUCTION, DISCLOSURE, OR USE THEREOF IS PROVIDENT OF WITHOUT THE<br>WRITTEN CONSENT OF SURRUN SOUTH LLC. |
|                                                                                    | RT NUMBER                                                                                                       | 3<br>PARTS LIS                        | DESCRI    |                                                                                                                                                                                      |
|                                                                                    | 242-92266SNAPNRACK, UMBRELLA LAG, TYPE 3, 4IN, SS232-04060SNAPNRACK, FLASH TRACK PRC, CONE HOLE, 7-1/2IN, BLACK |                                       |           |                                                                                                                                                                                      |
| 3 1 232-01375, 232-01376 SNAPNRACK, COMP FLASHING, 9IN X 12IN, SILVER / BLACK ALUM |                                                                                                                 |                                       |           |                                                                                                                                                                                      |
| MATERIALS: 6000 SERIES ALUMINUM, STAINLESS STEEL, RUBBER                           |                                                                                                                 |                                       |           |                                                                                                                                                                                      |
| DESIGN LOAD (LBS):                                                                 | 306 UP, 372 DOWN, 253                                                                                           | 06 UP, 372 DOWN, 253 SIDE (LANDSCAPE) |           |                                                                                                                                                                                      |
| ULTIMATE LOAD (LBS):                                                               | N/A                                                                                                             |                                       |           |                                                                                                                                                                                      |
| TORQUE SPECIFICATION:                                                              | N/A LB-FT                                                                                                       |                                       |           |                                                                                                                                                                                      |
| CERTIFICATION:                                                                     | UL 2703, FILE E359313                                                                                           |                                       |           |                                                                                                                                                                                      |
| WEIGHT (LBS):                                                                      | 0.83 - 1.06                                                                                                     |                                       |           |                                                                                                                                                                                      |