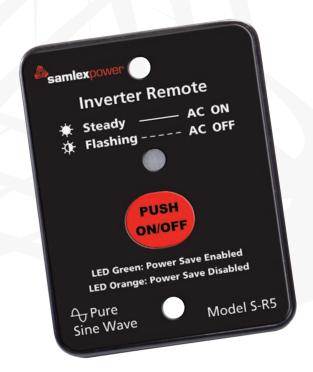

Inverter Remote Control

→ Pure Sine Wave

Model S-R5

## **Design Features**

- Designed for use with the following Samlex Pure Sine Wave Inverters:
  - SA-1500-112
  - SA-1500-124
- Push button system on/off
- LED indicator for remote override and ignition lockout
- 10 feet of wire included