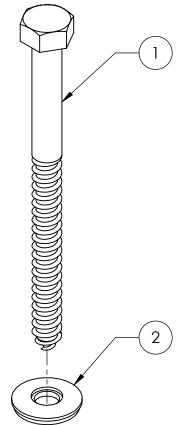

| ITEM<br>NO. | DESCRIPTION                                         | QTY. |
|-------------|-----------------------------------------------------|------|
| 1           | LAG SCREW, HEX HEAD, 5/16" x 4", 18-8 SS            | 1    |
| 2           | WASHER, SEALING, 5/16" ID X 3/4" OD, EPDM BONDED SS | 1    |