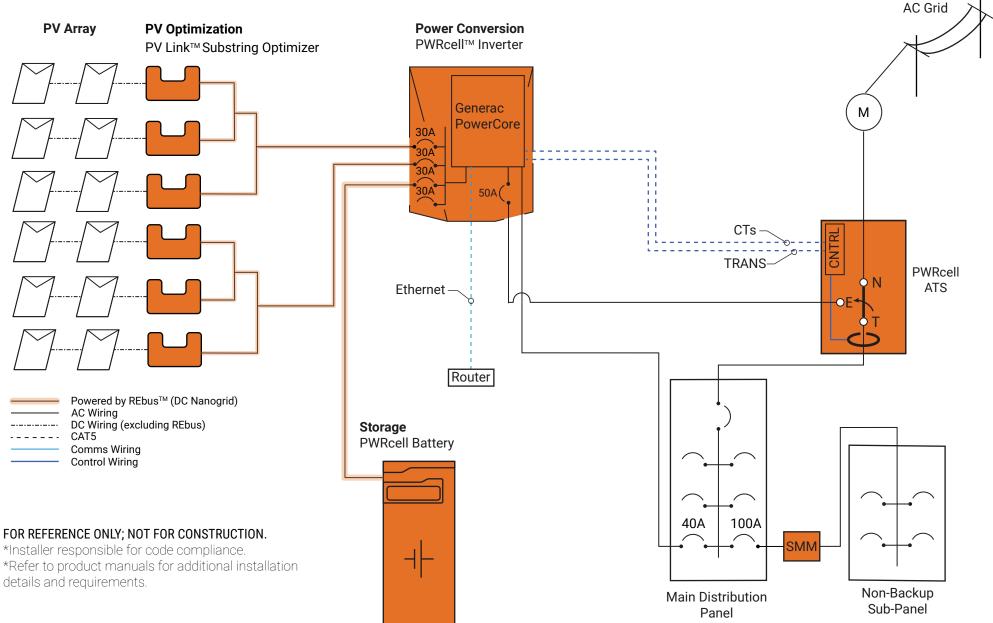

## Reference Code: 231F-01

This design shows a Generac PWRcell system with a PWRcell ATS in a Whole Home Backup / Solar + Storage whole home backup configuration. Use this system configuration to provide backup power to the main service panel loads using Generac Smart Management Modules (SMMs) for load shedding in accordance - 6 PV Links with NEC 702.4(B) and Article 220.

This configuration is acceptable with 200A or larger utility services. Part No. A0000521683 | Rev. E | 29 JUL 2020

- 1 PWRcell Inverter
- 1 PWRcell Battery
- 1 CT Kit (incl.)
- 1 PWRcell ATS - 1 Generac SMM