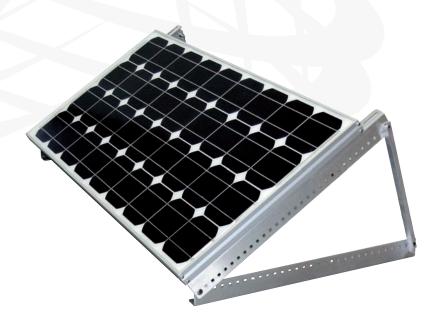

# samlex solar CESSORIES

**Adjustable** Tilt Solar **Panel Mount**  Model ADJ-28 (2) x 28" width

# **Design Features**

- Samlex aluminum adjustable solar mounts allow you to tilt your panel for optimal sun exposure, amplifying solar energy collection by up to 50%.
- Weather resistant aluminum construction
- Choose your incline according to the time of the year - optimal for winter RVing
- Over 30 adjustable settings between 0-90°!

### Contains:

- 2 x 28" Mounting Rails for base support
- 2 x 28" Mounting Rails for supporting solar panel
- 2 x 14" Aluminum Brackets for setting tilt angle
- Carriage bolts & wing nuts