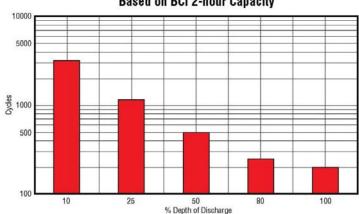

#### AGM Cycle Life vs Depth of Discharge at +25°C (77°F) Based on BCI 2-hour Capacity