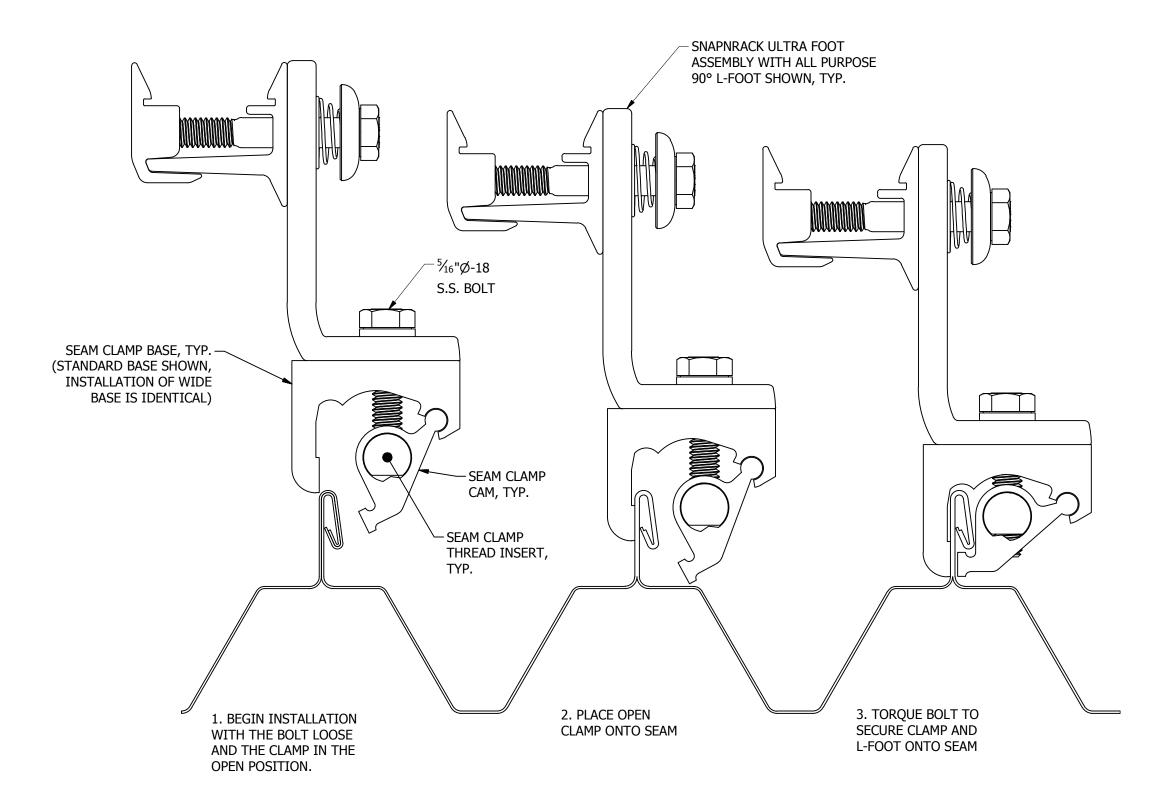

CAMMING SEAM CLAMPS ARE SPECIFIED WITH A BLACK OXIDE S.S. BOLT. IT IS IMPORTANT TO USE THE PROVIDED BOLT AND TO TIGHTEN TO 16 FT-LBS FOR FULL LOAD CAPABILITY

**Solar Mounting Solutions** 

Sunrun South LLC