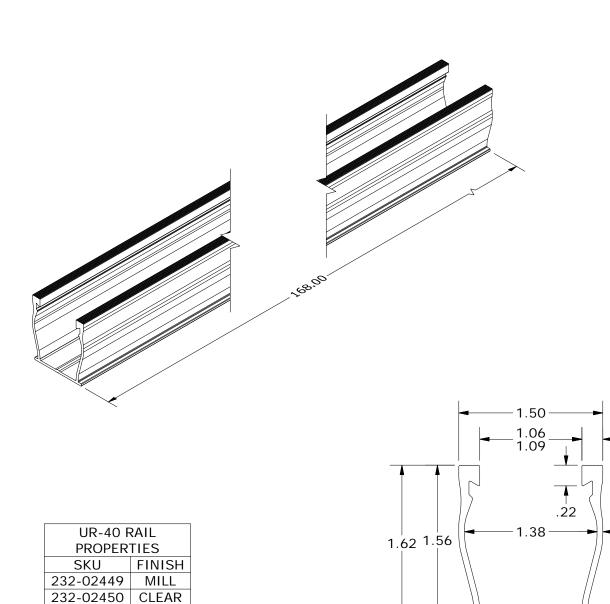

**DESCRIPTION:** 

SNAPNRACK, UR-40 RAIL

PART NUMBER(S):

232-02449, 232-02450, 232-02451

DRAWN BY:

mwatkins

**REVISION:** 

A

.22

- .06

.06

## ALL DIMENSIONS IN INCHES

232-02451

BLACK

| MATERIALS:            | 6000 SERIES ALUMINUM  | OPTIONS:               |
|-----------------------|-----------------------|------------------------|
| DESIGN LOAD (LBS):    | N/A                   | CLEAR / BLACK ANODIZED |
| ULTIMATE LOAD (LBS):  | N/A                   | MILL FINISH            |
| TORQUE SPECIFICATION: | N/A LB-FT             | BUNDLES OF 144         |
| CERTIFICATION:        | UL 2703, FILE E359313 |                        |
| WEIGHT (LBS):         | 5.85                  |                        |

.09 -