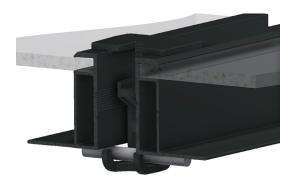

### Smart Clip I & II

- Unlike traditional wire clips, the Smart Clip holds wires securely above the module flange, preventing them from being loosened or damaged during wire management.
- Available in two configurations for securing 1 or 2 module leads

#### MLPE Frame Attachment Kit

- Integrated Smart Clip allows installers to tuck away wires and cables helping to eliminate excessive clips along the module frame.
- All-aluminum Bracket-to-Frame contact provides superior hold and anti rotation features