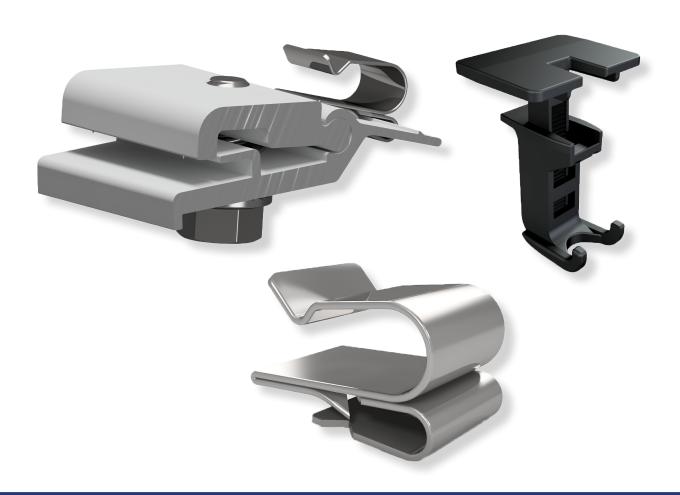

### Smart Clip I & II

- Unlike traditional wire clips, the Smart Clip holds wires securely above the module flange, preventing them from being loosened or damaged during wire management.
- Available in two configurations for securing 1 or 2 module leads

#### Wire Saver

 Ideal for post-installation or post-inspection, the
Wire Saver allows installers to fix lose wires without removing modules

#### MLPE Frame Attachment Kit

- Integrated Smart Clip allows installers to tuck away wires and cables helping to eliminate excessive clips along the module frame.
- All-aluminum Bracket-to-Frame contact provides superior hold and anti rotation features