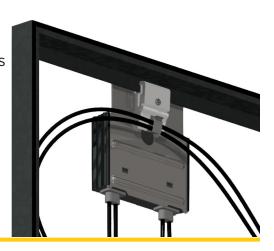

#### MLPE Frame Attachment Kit

- Integrated Smart Clip allows installers to tuck away wires and cables helping to eliminate excessive clips along the module frame.
- All-aluminum Bracket-to-Frame contact provides superior hold and anti rotation features