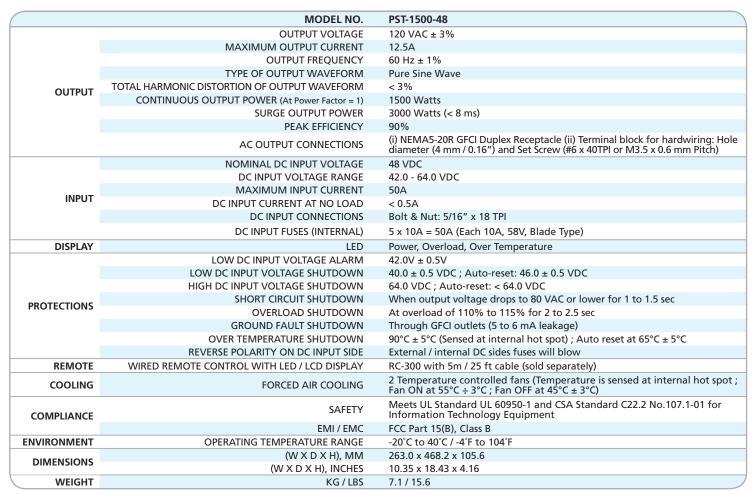

# samlexamerica<sup>®</sup>

### **DC-AC Inverter A** Pure Sine Wave

Model PST-1500-48 48 VDC- 120 VAC

### **Design Features**

- High efficiency
- 200% Surge Power
- Can be hard wired
- Temperature controlled cooling fan reduces energy consumption
- Low RF emissions
- Wide operating DC input range: 42.0 64.0 VDC
- Commercial grade design suitable for heavy duty loads, long periods of continuous operation & for emergency back up
- UPC Universal Protection Circuit: low voltage, over voltage, over temperature, over load and short circuit.
- Low idle power draw
- Duplex GFCI protected AC outlets
- Optional remote control (sold separately): Model RC-300
- Meets UL & CSA standards, FCC compliant



#### NOTES:

1. All power ratings are specified for resistive load at Power Factor = 1

2. All specifications given above are at ambient temperature of 25°C / 77°F.

3. Specifications are subject to change without notice

12001-PST-1500-48-0817



## **2 YEAR LIMITED WARRANTY**